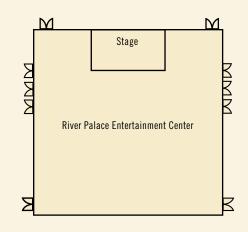

### **AMENITIES & SERVICES**

River Bend Links: 18-hole championship golf course on-site

- 354 comfortable rooms and suites
- Full-service RV park
- World-class entertainment at the 1,600-seat River Palace Entertainment Center
- Roxy's Live! Lounge
- Swimming pool, workout room and facilities
- Covered parking
- Property-wide complimentary Wi-Fi
- Over 60 in-room TV channels
- Complimentary valet parking

| MEETING ROOM                                      | DIMENSIONS (SQ. FT.)                                      | THEATER | CLASSROOM | TRADE SHOW (10 x 10) | U-SHAPE | RECEPTION | BANQUET |
|---------------------------------------------------|-----------------------------------------------------------|---------|-----------|----------------------|---------|-----------|---------|
| River Palace<br>(with stage in)<br>(room + stage) | 117' x 90' x 15'8"<br>(11,000 sq. ft.)<br>(1,792 sq. ft.) | 1,500   | 1,500     | 80                   |         | 2,500     | 1,000   |
| Delta Room A                                      | 30' x 42' x 11' (1,260 sq. ft.)                           | 100     | 50        |                      | 40      | 132       | 60      |
| Delta Room B                                      | 30' x 42' x 11' (1,260 sq. ft.)                           | 100     | 50        |                      | 40      | 132       | 60      |
| Delta Room C                                      | 30' x 42' x 11' (1,260 sq. ft.)                           | 100     | 50        |                      | 40      | 132       | 60      |
| Delta Room D                                      | 30' x 42' x 11' (1,260 sq. ft.)                           | 100     | 50        |                      | 40      | 132       | 60      |
| Total Delta Rooms                                 | 120' x 42' x 11' (5,040 sq. ft.)                          | 400     | 200       | 24                   | 160     | 516       | 240     |
| Jackson A                                         | 25' x 42' x 14' (1,050 sq. ft.)                           | 90      |           | 50                   | 35      | 89        | 50      |
| Jackson B                                         | 25' x 42' x 14' (1,050 sq. ft.)                           | 90      |           | 50                   | 35      | 89        | 50      |