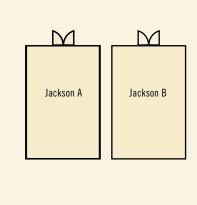

| MEETING ROOM                                      | DIMENSIONS (SQ. FT.)                                      | THEATER | CLASSROOM | TRADE SHOW (10 x 10) | U-SHAPE | RECEPTION | BANQUET |
|---------------------------------------------------|-----------------------------------------------------------|---------|-----------|----------------------|---------|-----------|---------|
| River Palace<br>(with stage in)<br>(room + stage) | 117' x 90' x 15'8"<br>(11,000 sq. ft.)<br>(1,792 sq. ft.) | 1,500   | 1,500     | 80                   |         | 2,500     | 1,000   |
| Delta Room A                                      | 30' x 42' x 11' (1,260 sq. ft.)                           | 100     | 50        |                      | 40      | 132       | 60      |
| Delta Room B                                      | 30' x 42' x 11' (1,260 sq. ft.)                           | 100     | 50        |                      | 40      | 132       | 60      |
| Delta Room C                                      | 30' x 42' x 11' (1,260 sq. ft.)                           | 100     | 50        |                      | 40      | 132       | 60      |
| Delta Room D                                      | 30' x 42' x 11' (1,260 sq. ft.)                           | 100     | 50        |                      | 40      | 132       | 60      |
| Total Delta Rooms                                 | 120' x 42' x 11' (5,040 sq. ft.)                          | 400     | 200       | 24                   | 160     | 516       | 240     |
| Jackson A                                         | 25' x 42' x 14' (1,050 sq. ft.)                           | 90      |           | 50                   | 35      | 89        | 50      |
| Jackson B                                         | 25' x 42' x 14' (1,050 sq. ft.)                           | 90      |           | 50                   | 35      | 89        | 50      |