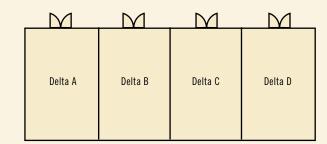

| MEETING ROOM                                      | DIMENSIONS (SQ. FT.)                                      | THEATER | CLASSROOM | TRADE SHOW (10 x 10) | U-SHAPE | RECEPTION | BANQUET |
|---------------------------------------------------|-----------------------------------------------------------|---------|-----------|----------------------|---------|-----------|---------|
| River Palace<br>(with stage in)<br>(room + stage) | 117' x 90' x 15'8"<br>(11,000 sq. ft.)<br>(1,792 sq. ft.) | 1,500   | 1,500     | 80                   |         | 2,500     | 1,000   |
| Delta Room A                                      | 30' x 42' x 11' (1,260 sq. ft.)                           | 100     | 50        |                      | 40      | 132       | 60      |
| Delta Room B                                      | 30' x 42' x 11' (1,260 sq. ft.)                           | 100     | 50        |                      | 40      | 132       | 60      |
| Delta Room C                                      | 30' x 42' x 11' (1,260 sq. ft.)                           | 100     | 50        |                      | 40      | 132       | 60      |
| Delta Room D                                      | 30' x 42' x 11' (1,260 sq. ft.)                           | 100     | 50        |                      | 40      | 132       | 60      |
| Total Delta Rooms                                 | 120' x 42' x 11' (5,040 sq. ft.)                          | 400     | 200       | 24                   | 160     | 516       | 240     |
| Jackson A                                         | 25' x 42' x 14' (1,050 sq. ft.)                           | 90      |           | 50                   | 35      | 89        | 50      |
| Jackson B                                         | 25' x 42' x 14' (1,050 sq. ft.)                           | 90      |           | 50                   | 35      | 89        | 50      |