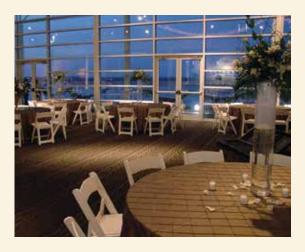

## One RiverPark Dr. • Tunica Resorts, MS 38664

One of the most unique meeting spots in Tunica can be found right on the banks of the Mighty Mississippi. This venue is perfect for opening-night receptions, icebreakers or closing events.

The Tunica RiverPark has a large meeting room and a spacious lobby. Overlooking the Mississippi River from its eastern bank, the RiverPark features a 48-foot outdoor observation platform, a historic and natural museum, four large aquariums with native aquatic life, and a gift shop.