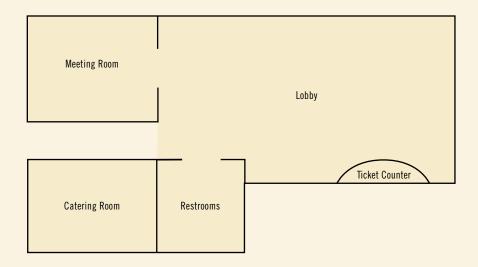

The Tunica RiverPark has a large meeting room and a spacious lobby. Overlooking the Mississippi River from its eastern bank, the RiverPark features a 48-foot outdoor observation platform, a historic and natural museum, four large aquariums with native aquatic life, and a gift shop.

## Tunica RiverPark & Museum

| MEETING ROOM | DIMENSIONS (SQ. FT.)          | THEATER | CLASSROOM | TRADE SHOW (10 x 10) | U-SHAPE | RECEPTION | BANQUET |
|--------------|-------------------------------|---------|-----------|----------------------|---------|-----------|---------|
| Meeting Room | 44'8" x 29'8" (1,331 sq. ft.) | 145     | 72        |                      |         | 145       | 100     |
| Lobby        | 83' x 33' (2,739 sq. ft.)     | 300     | 200       |                      |         | 300       | 220     |
|              |                               |         |           |                      |         |           |         |