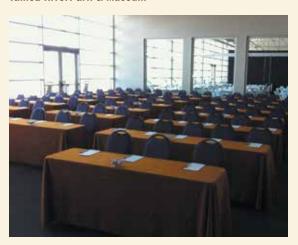

The Tunica RiverPark has a large meeting room and a spacious lobby. Overlooking the Mississippi River from its eastern bank, the RiverPark features a 48-foot outdoor observation platform, a historic and natural museum, four large aquariums with native aquatic life, and a gift shop.

## Tunica RiverPark & Museum

| MEETING ROOM | DIMENSIONS (SQ. FT.)          | THEATER | CLASSROOM | TRADE SHOW (10 x 10) | U-SHAPE | RECEPTION | BANQUET |
|--------------|-------------------------------|---------|-----------|----------------------|---------|-----------|---------|
| Meeting Room | 44'8" x 29'8" (1,331 sq. ft.) | 145     | 72        |                      |         | 145       | 100     |
| Lobby        | 83' x 33' (2,739 sq. ft.)     | 300     | 200       |                      |         | 300       | 220     |
|              |                               |         |           |                      |         |           |         |