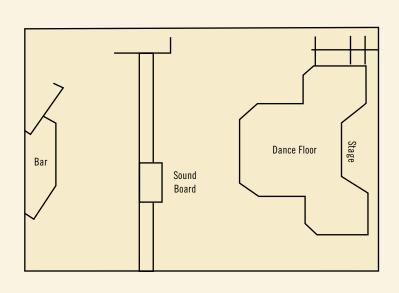

## **GAMING**

- 24-hour casino with 100% Vegas-style action
- World-class tables featuring 100x odds and \$10,000 limits
- Over 900 slot machines, plus over 70 game tables
- A Total Rewards® Casino

## DINING

- Jack Binion's Steak House: a superb steakhouse serving prime meats and seafoods
- 8 oz. Burger Bar
- Starbucks®
- Noodles Asian Restaurant
- JB's Cafe

| MEETING ROOM   | DIMENSIONS (SQ. FT.)         | THEATER | CLASSROOM | TRADE SHOW (10 x 10) | U-SHAPE | RECEPTION | BANQUET |
|----------------|------------------------------|---------|-----------|----------------------|---------|-----------|---------|
| Bluesville     | 100' x 100' (10,000 sq. ft.) | 900     | 200       | 45                   |         |           | 500     |
| Founder's Club | (3,077 sq. ft.)              |         |           |                      |         | 300       |         |
| Oxford Room    | 24' x 44' (1,060 sq. ft.)    | 70      | 40        | 8                    | 26      |           | 50      |
| Jackson Room   | 24' x 35' (840 sq. ft.)      | 30      | 30        | 6                    | 20      |           | 40      |