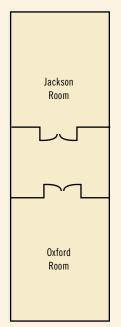

## **MEETING FACILITIES**

 840-square-foot Jackson Room accommodates up to 30 people in a meeting-room setting and up to 40 in a banquet setting

- 1,060-square-foot Oxford Room accommodates up to 40 people in a meeting-room setting and up to 50 in a banquet setting
- Total Rewards® offered for Meeting and Group Planners